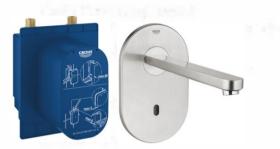

flexible hose

GROHE

Name of Manufacturer: Grohe AG

Country of Origin: Germany

Brand: Grohe

**Details of Fitting:** 

1/2" Wall mounted sensor basin mixer with 1 no. of

Model:

36336001 + 36334XXX (where "XXX" denote the code of colour)

**Body Markings:** 